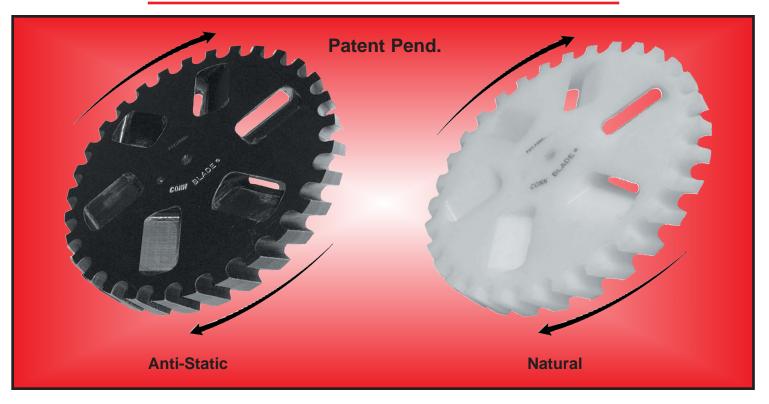

## THE CONN BLADE®

\*\*\*\* NOW AVAILABLE OF U.H.M.W. POLYETHYLENE \*\*\*\*

- \* Most efficient and aggressive Poly Blade avaliable.
- \* Provides combination of pumping action for material turnover and shear/dispersion.
- \* Low shear without teeth also available.
- Gives much longer life than typical metal blades.
- \* When leading edges are worn blade can be turned over to start like new.
- \* Supplied with mounting holes and/or mounting hubs as required.
- Also available of polyurethane, nylon, teflon, polypropylene and other materials.
- \* Call or e-mail for pricing and availability